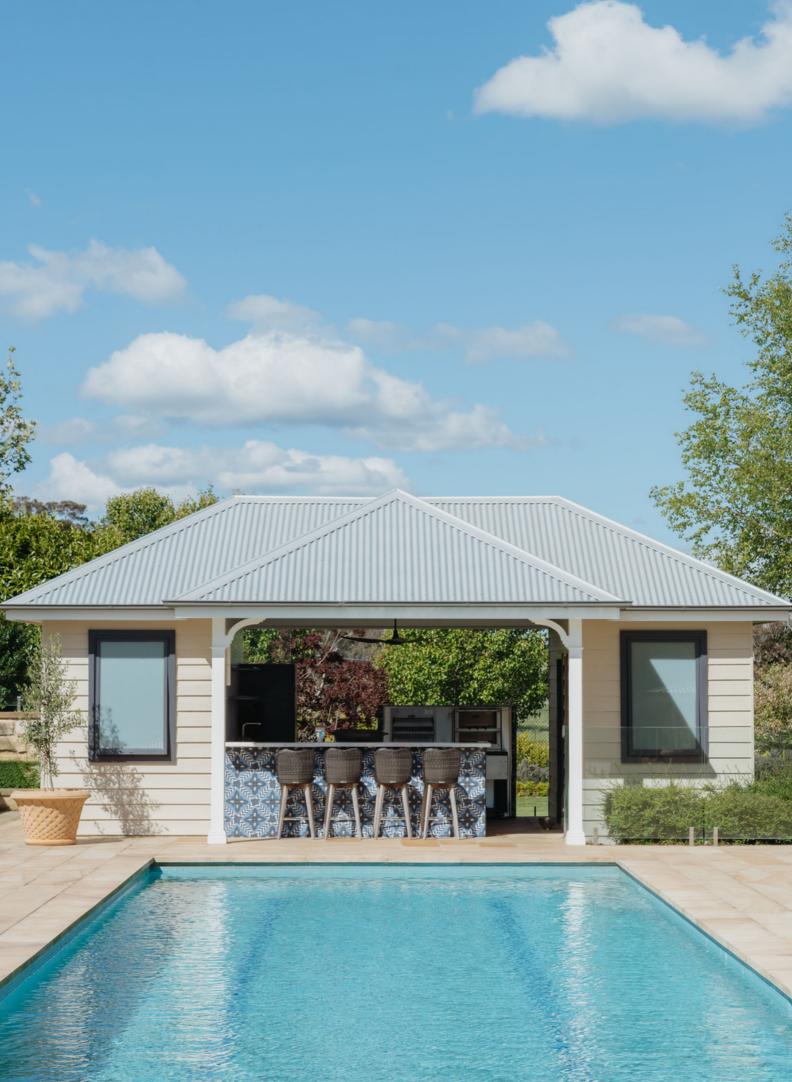

The expansive kitchen has multiple ovens & fridges, a large walk-in pantry and marble island bench; giving caterers a commercialkitchen feel. Adjoining the kitchen is the sun-room with a built-in BBQ and pizza oven, opening onto the alfresco dining area adjacent to the pool, an ideal space for a relaxed recovery brunch. Entering the pool bar you'll find 2 beer taps, bespoke bar fridge, butchers block, sink, ice machine, smoker & bbq grill. The pool bar has the ability to serve drinks over the counter to both the pool area and croquet lawn.