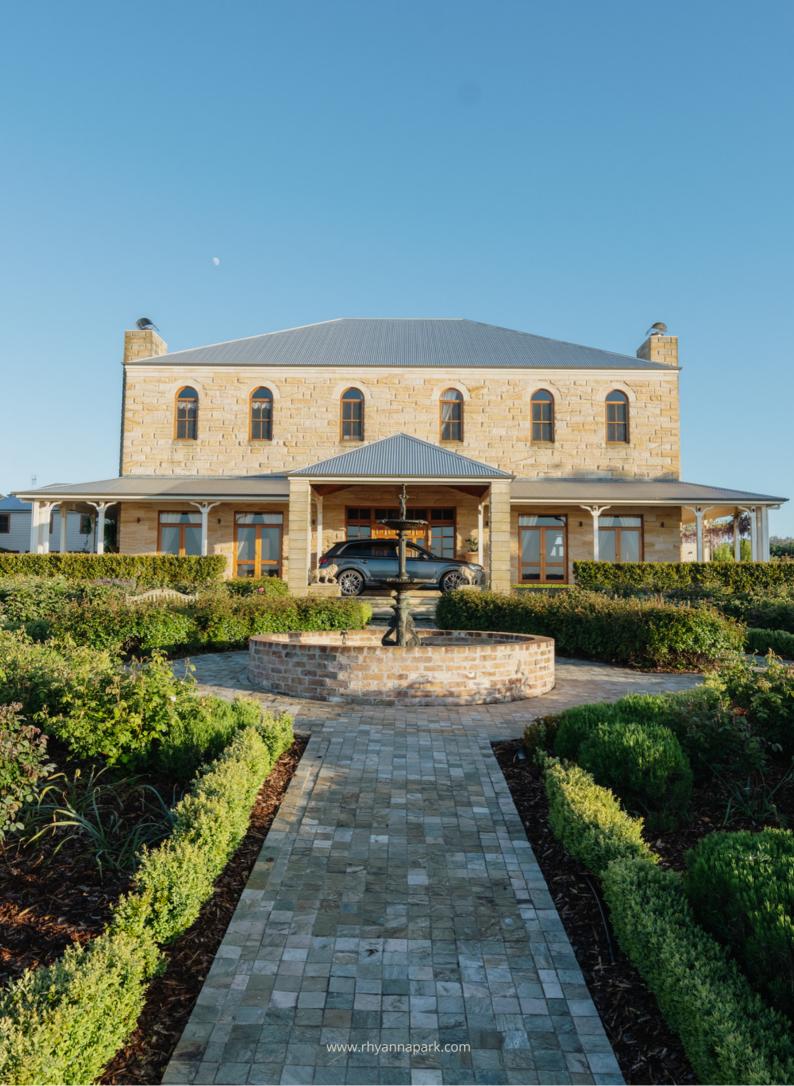

As a venue it can seat up to 100 guests\* inside the grand ballroom entrance and dining room, or up to 180 guests\* outside across the croquet lawn and tennis court.

The gazebo & surrounding lawns provide the perfect backdrop for ceremonies and Spring cocktails alike. French doors opening from the front snooker & lounge rooms allow guests free-flow mingling between indoor & outdoor spaces.

EST. 2014

www.rhyannapark.com

- 1. Main Homestead
- 2. Barney's Cottage
- 3. Two Bedroom Loft Apartment

888888

888

H

BBB

- 4. Tennis Court
- 5. Swimming Pool & Pool Bar
- 6. Gazebo
- 7. Croquet Lawn
- 8. Orchard