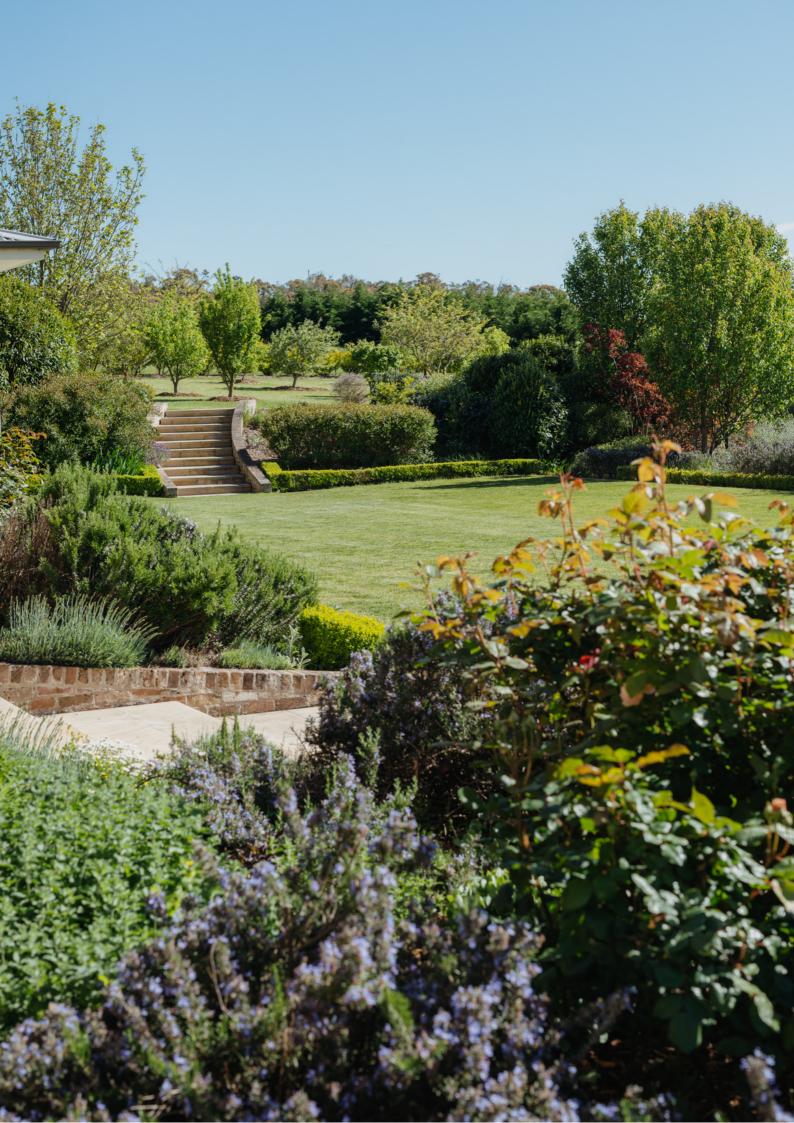

As a venue it can seat up to 100 guests\* inside the grand ballroom entrance and dining room, or up to 180 guests\* outside across the croquet lawn and tennis court.

The gazebo & surrounding lawns provide the perfect backdrop for ceremonies and Spring cocktails alike. French doors opening from the front snooker & lounge rooms allow guests free-flow mingling between indoor & outdoor spaces.