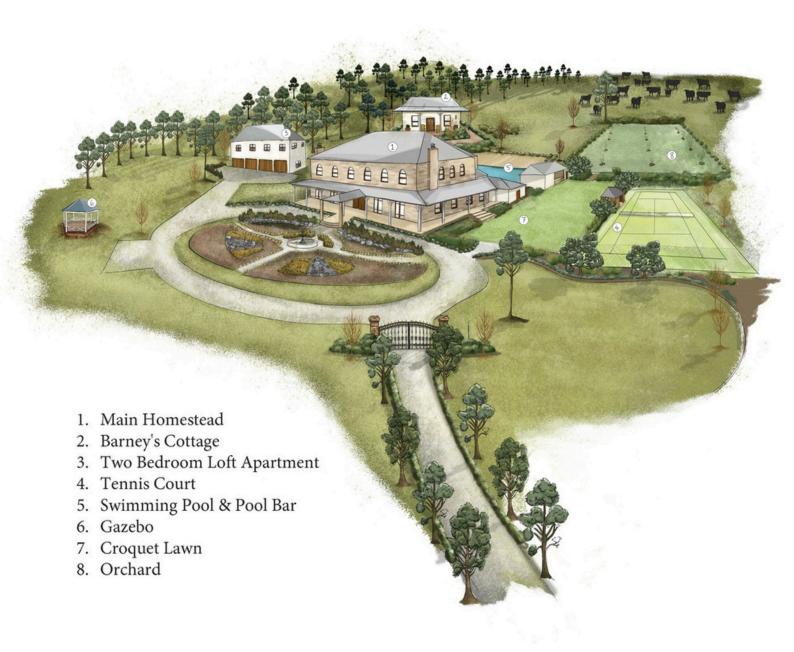

## RHYANN A PARK

EST. 2014

- ACCOMMODATION & EVENTS -

Rhyanna Park is a blank canvas allowing you to plan your event, your way.

### May to August

\$15,000 (Venue event hire fee only, excluding accommodation)

All venue hire must include booking a minimum 2 night's accommodation of the main homestead, cottage &apartment; allowing exclusive access to the property to set up and pack down before & after the event.

Please factor in a 10% increase on all costings from January 2026 onwards.

\$25,000 Bond which is full refundable upon inspection.

Nightly Price Entire Property (Sleeps 22) Monday-Thursday: \$12,000 / night Friday/Saturday/Sunday: \$15,000 / night